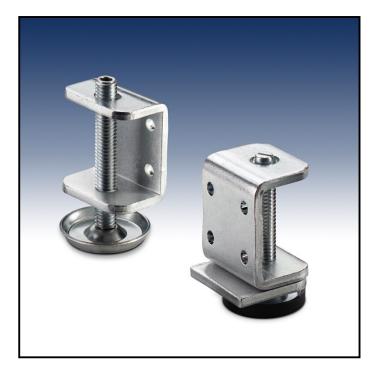

## Height Adjuster U-Bracket

Heavy duty U-bracket, which is mounted to load-bearing walls with four screws. Applicable on carrying walls.

These U-brackets can be, depending on their mounting threads, mounted with any adjusting screws with a minimum length of 50 mm.

Die Winkel können, entsprechend ihrer Gewindeaufnahme, mit jeder Stellschraube mit 50 mm Mindestlänge montiert werden.

| <b>ArtNr.:</b><br>015308<br>015408<br>015410 | Gewinde | Stärke |
|----------------------------------------------|---------|--------|
| 015308                                       | M8      | 3 mm   |
| 015408                                       | M8      | 4 mm   |
| 015410                                       | M10     | 4 mm   |

Der U-Winkel mit Tragplatte wird unter die Seite gesteckt und angeschraubt.

| <b>ArtNr.</b><br>015608/1<br>015610/1 | Gewinde | Stärke |
|---------------------------------------|---------|--------|
| 015608/1                              | M8      | 4 mm   |
| 015610/1                              | M10     | 4 mm   |