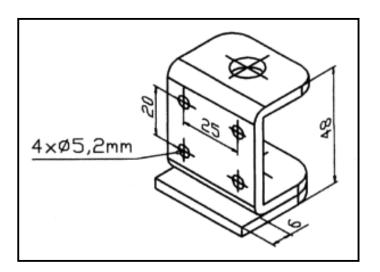

Die Winkel können, entsprechend ihrer Gewindeaufnahme, mit jeder Stellschraube mit 50 mm Mindestlänge montiert werden.

| <b>ArtNr.:</b><br>015308<br>015408<br>015410 | Gewinde | Stärke |
|----------------------------------------------|---------|--------|
| 015308                                       | M8      | 3 mm   |
| 015408                                       | M8      | 4 mm   |
| 015410                                       | M10     | 4 mm   |

Der U-Winkel mit Tragplatte wird unter die Seite gesteckt und angeschraubt.

| <b>ArtNr.</b><br>015608/1<br>015610/1 | Gewinde | Stärke |
|---------------------------------------|---------|--------|
| 015608/1                              | M8      | 4 mm   |
| 015610/1                              | M10     | 4 mm   |