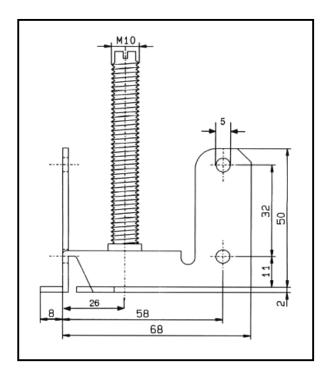

## **Corner Bracket M10**

This corner bracket M10 has a load capacity of 125 kg and is mounted or screwed on the bottom.

The bracket can be mounted with any M10 adjusting screws. Adjustment screws with a plate diameter up to 45 mm can be completely screwed in.

To increase the load capacity to 200 kg, a supporting plate is mounted.

| ArtNr.:  | Ausführung          |
|----------|---------------------|
| 015610   | Eckwinkel M10       |
| 015610-1 | + Verstärkungsblech |