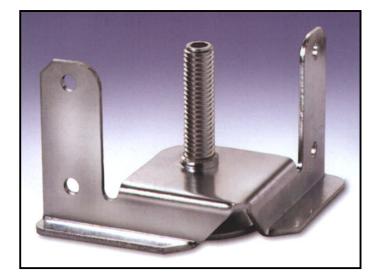

## **Corner Bracket M10**

This corner bracket M10 has a load capacity of 125 kg and is mounted or screwed on the bottom.

The bracket can be mounted with any M10 adjusting screws. Adjustment screws with a plate diameter up to 45 mm can be completely screwed in.

To increase the load capacity to 200 kg, a supporting plate is mounted.

| ArtNr.:  | Ausführung          |
|----------|---------------------|
| 015610   | Eckwinkel M10       |
| 015610-1 | + Verstärkungsblech |