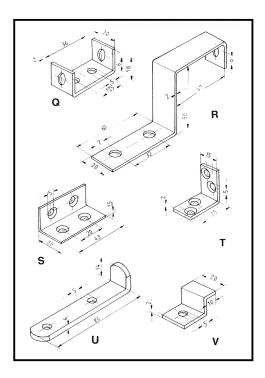

Art.-Nr. Q: 014022 R: 014023 S: 014024 T: 014025 U: 014026 V: 014027

GICO BESCHLÄGE • Rainer Gievers GmbH & Co. KG • Germaniastr. 16 • 33189 Schlangen • Germany Phone +49 5252 7277 • Telefax +49 5252 7200 • Email info@gico-fittings.com