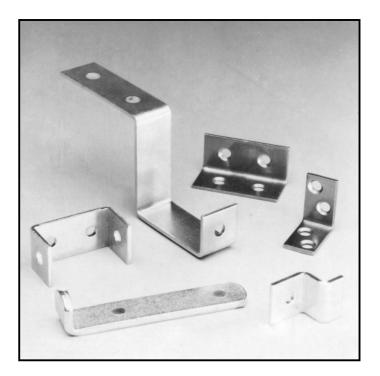

## Assembly Bracket

Steel, iron blank or refined surface

The shown brackets are product examples. Our tool manufactory allows, often by slight modifications of the existing tools, the production according to your requirements. On this occasion the side lengths can be modified, extra and lateral drillings can be added. Send us your drawings including the quantities and we look forward to making you an offer.