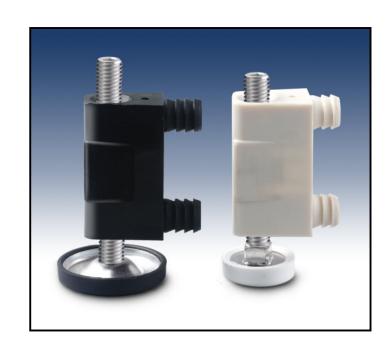

## **Height Adjuster Polyamide**

Polyamide height adjuster 6.6 with 9 or 12 mm dowels for 10 mm boreholes in 32 raster system.

As a standard the corpus is mounted with a coach bolt. For adjustment the bolts have slits on their heads and a square 8 mm on the bottom. The M8 mounting thread can be mounted on any other M8 adjusting screw.