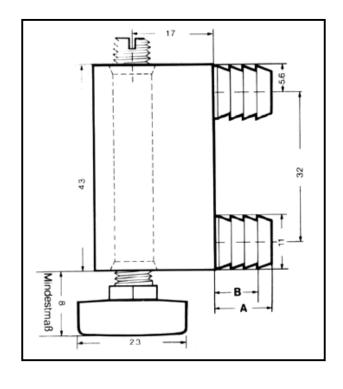

## **Height Adjuster Polyamide**

Polyamide height adjuster 6.6 with 9 or 12 mm dowels for 10 mm boreholes in 32 raster system.

As a standard the corpus is mounted with a coach bolt. For adjustment the bolts have slits on their heads and a square 8 mm on the bottom. The M8 mounting thread can be mounted on any other M8 adjusting screw.

| ArtNr.: | Α  | В | Schraubenlänge |
|---------|----|---|----------------|
| 03040   | 12 |   | 40 mm          |
| 030409  |    | 9 | 40 mm          |
| 03050   | 12 |   | 50 mm          |
| 030509  |    | 9 | 50 mm          |
| 03060   | 12 |   | 60 mm          |
| 030609  |    | 9 | 60 mm          |
| 03070   | 12 |   | 70 mm          |
| 030709  |    | 9 | 70 mm          |
| 03080   | 12 |   | 80 mm          |
| 030809  |    | 9 | 80 mm          |
| 03090   | 12 |   | 90 mm          |
| 030909  |    | 9 | 90 mm          |